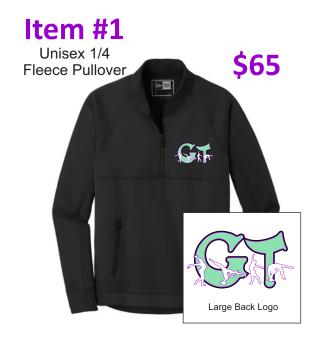

| Name: |  |  |  |
|-------|--|--|--|
|       |  |  |  |

|                                                      | AS | AM | AL | AXL | 2XL<br>additional \$5 | 3XL<br>additional \$5 | 4XL<br>additional \$5 |
|------------------------------------------------------|----|----|----|-----|-----------------------|-----------------------|-----------------------|
| Item #1<br>1/4 Fleece Pullover                       |    |    |    |     |                       |                       |                       |
| Item #2 Ladies Fleece Full Zip                       |    |    |    |     |                       |                       |                       |
| Item #3 Anniversary Tee (matches your gymnast's leo) |    |    |    |     |                       |                       |                       |
| Item #4<br>Block Logo Tee                            |    |    |    |     |                       |                       |                       |
| Item #5 Black on Black Hoodie                        |    |    |    |     |                       |                       |                       |
| Item #6 Ladies Fleece Vest                           |    |    |    |     |                       |                       |                       |