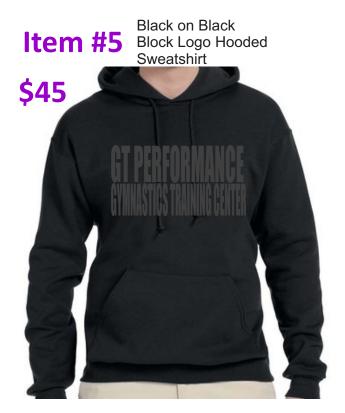

| Name: |  |  |  |
|-------|--|--|--|
|       |  |  |  |

|                                                      | AS | AM | AL | AXL | 2XL<br>additional \$5 | 3XL<br>additional \$5 | 4XL<br>additional \$5 |
|------------------------------------------------------|----|----|----|-----|-----------------------|-----------------------|-----------------------|
| Item #1<br>1/4 Fleece Pullover                       |    |    |    |     |                       |                       |                       |
| Item #2 Ladies Fleece Full Zip                       |    |    |    |     |                       |                       |                       |
| Item #3 Anniversary Tee (matches your gymnast's leo) |    |    |    |     |                       |                       |                       |
| Item #4<br>Block Logo Tee                            |    |    |    |     |                       |                       |                       |
| Item #5 Black on Black Hoodie                        |    |    |    |     |                       |                       |                       |
| Item #6 Ladies Fleece Vest                           |    |    |    |     |                       |                       |                       |