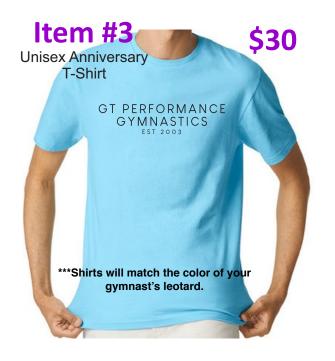

| Name: |  |  |  |
|-------|--|--|--|
|       |  |  |  |

|                                                      | AS | AM | AL | AXL | 2XL<br>additional \$5 | 3XL<br>additional \$5 | 4XL<br>additional \$5 |
|------------------------------------------------------|----|----|----|-----|-----------------------|-----------------------|-----------------------|
| Item #1<br>1/4 Fleece Pullover                       |    |    |    |     |                       |                       |                       |
| Item #2 Ladies Fleece Full Zip                       |    |    |    |     |                       |                       |                       |
| Item #3 Anniversary Tee (matches your gymnast's leo) |    |    |    |     |                       |                       |                       |
| Item #4<br>Block Logo Tee                            |    |    |    |     |                       |                       |                       |
| Item #5 Black on Black Hoodie                        |    |    |    |     |                       |                       |                       |
| Item #6 Ladies Fleece Vest                           |    |    |    |     |                       |                       |                       |