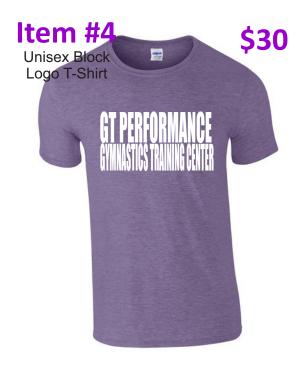

| Name: |  |  |  |
|-------|--|--|--|
|       |  |  |  |

|                                                      | AS | AM | AL | AXL | 2XL<br>additional \$5 | 3XL<br>additional \$5 | 4XL<br>additional \$5 |
|------------------------------------------------------|----|----|----|-----|-----------------------|-----------------------|-----------------------|
| Item #1<br>1/4 Fleece Pullover                       |    |    |    |     |                       |                       |                       |
| Item #2 Ladies Fleece Full Zip                       |    |    |    |     |                       |                       |                       |
| Item #3 Anniversary Tee (matches your gymnast's leo) |    |    |    |     |                       |                       |                       |
| Item #4<br>Block Logo Tee                            |    |    |    |     |                       |                       |                       |
| Item #5 Black on Black Hoodie                        |    |    |    |     |                       |                       |                       |
| Item #6 Ladies Fleece Vest                           |    |    |    |     |                       |                       |                       |