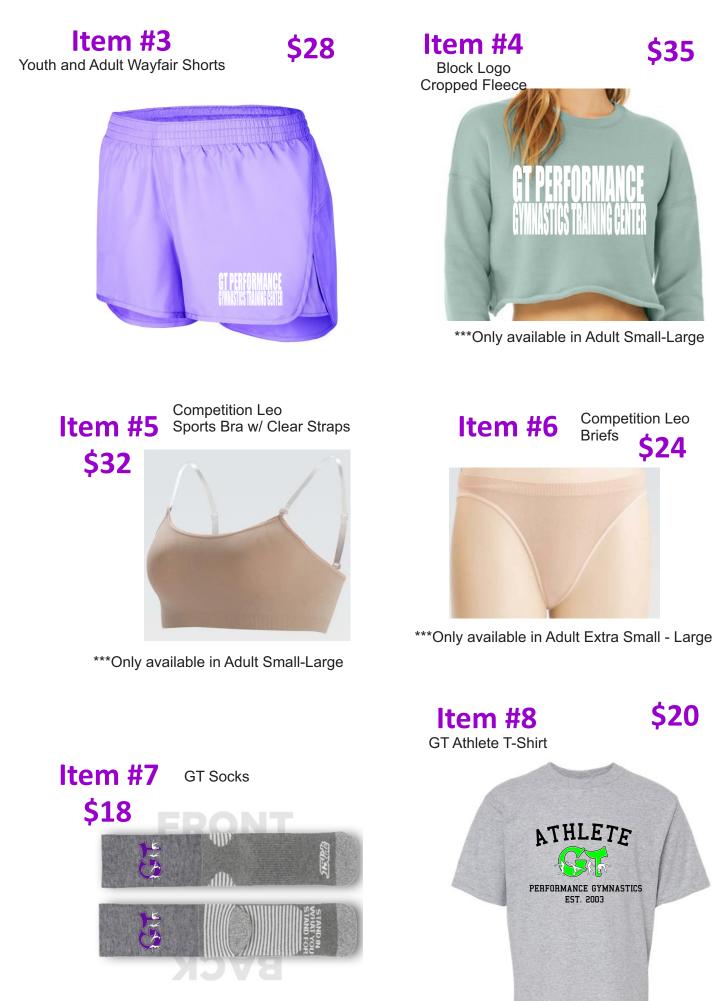

## Name:

|                                    | YS | YM | YL | AXS | AS | AM | AL |
|------------------------------------|----|----|----|-----|----|----|----|
| <b>Item #1</b><br>1/4 Zip Pullover |    |    |    |     |    |    |    |
| Item #2<br>Anniversary Hoodie      |    |    |    |     |    |    |    |
| Item #3<br>Wayfair Shorts          |    |    |    |     |    |    |    |
| Item #4<br>Crop Fleece Pullover    |    |    |    |     |    |    |    |
| Item #5<br>Comp Leo Sports Bra     |    |    |    |     |    |    |    |
| Item #6<br>Comp Leo Briefs         |    |    |    |     |    |    |    |
| Item #7<br>GT Logo Socks           |    |    |    |     |    |    |    |
| Item #8<br>GT Athlete T Shirt      |    |    |    |     |    |    |    |