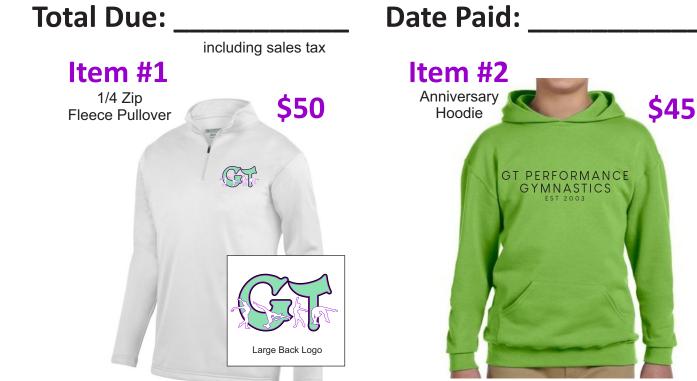

## Name:

|                                    | YS | YM | YL | AXS | AS | AM | AL |
|------------------------------------|----|----|----|-----|----|----|----|
| <b>Item #1</b><br>1/4 Zip Pullover |    |    |    |     |    |    |    |
| Item #2<br>Anniversary Hoodie      |    |    |    |     |    |    |    |
| Item #3<br>Wayfair Shorts          |    |    |    |     |    |    |    |
| Item #4<br>Crop Fleece Pullover    |    |    |    |     |    |    |    |
| Item #5<br>Comp Leo Sports Bra     |    |    |    |     |    |    |    |
| Item #6<br>Comp Leo Briefs         |    |    |    |     |    |    |    |
| Item #7<br>GT Logo Socks           |    |    |    |     |    |    |    |
| Item #8<br>GT Athlete T Shirt      |    |    |    |     |    |    |    |